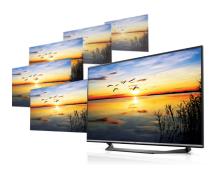

<FULL HD> Normal FULL HD picture quality

<ULTRA HD TV> A resolution four times higher than FULL HD accurately expresses even the minutest details