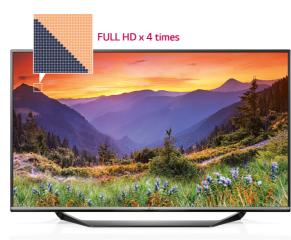

# **ULTRA HD TV**

A new standard of high definition raises the viewing experience higher than ever. 4K resolution is the future of digital picture, possessing a resolution four times that of Full HD, with stunning 8.3 million pixels for a flawless picture and incredibly vivid detail.

<FULL HD> Normal FULL HD picture quality

<ULTRA HD TV> A resolution four times higher than FULL HD accurately expresses even the minutest details