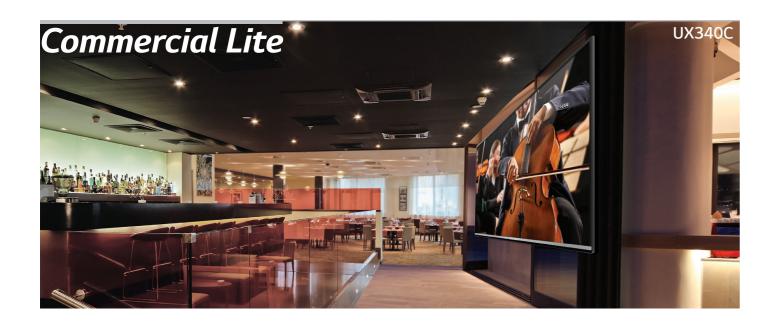

# **Commercial Lite**

# Prime ULTRA HD TV for Commercial Space

Introduce the Prime ULTRA HD TV that will bring ambience to your space. Fill your suite, sky lounge and lobby with the alluring ULTRA HD TV, UX340C. Features include essential hospitality solutions, prime design, and picture quality with 8.3 million pixels, which is four times as many as Full HD.

# UX340C