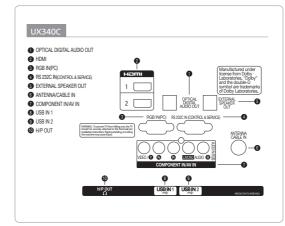

|
|                                    | Typical(Watts)                  | RS-232C(D-sub 9pin)  HDMI In  Ext SPK out (3.5mm Phone Jack) | 1 2 1 (Spk-out 1) 100 ~ 240V, 50/60Hz 55": 131.3W 65": 157.2W 55": 0.20W                                                                                                                           |
| Power<br>Standard<br>Approval      | Typical(Watts)  Stand-by(Watts) | RS-232C(D-sub 9pin)  HDMI In  Ext SPK out (3.5mm Phone Jack) | 1 2 1 (Spk-out 1) 100 ~ 240V, 50/60Hz 55": 131.3W 65": 157.2W 55": 0.20W 65": 0.30W                                                                                                                |

#### **Dimension**



# Connectivity





#### Download LG Commercial Display Mobile App





More info www.lgecommercial.com







# **Commercial Lite**

# Prime ULTRA HD TV for Commercial Space

Introduce the Prime ULTRA HD TV that will bring ambience to your space. Fill your suite, sky lounge and lobby with the alluring ULTRA HD TV, UX340C. Features include essential hospitality solutions, prime design, and picture quality with 8.3 million pixels, which is four times as many as Full HD.



# UX340C

#### Prime Pictures

- 4K ULTRA HD
- 4K Upscaler
- Triple XD Engine

#### Prime Design & Sound

- ULTRA Slim
- Dual Metal Design
- Virtual Surround

#### Commercial Features

- Welcome Video/Screen
- Interactivity Ready
- Self-diagnostics

# Prime ULTRA HD

# **Prime Pictures**



Make your space complete with higher picture qu