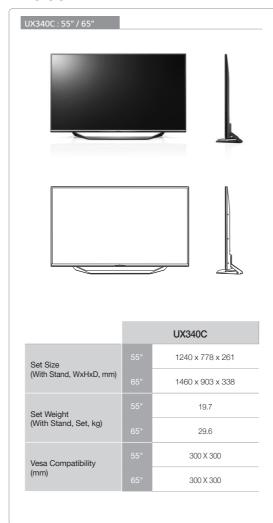

# **Specifications**

|                                    |                                 |                                                              | UX340C                                                                                                                                                                                             |
|------------------------------------|---------------------------------|--------------------------------------------------------------|----------------------------------------------------------------------------------------------------------------------------------------------------------------------------------------------------|
|                                    | Screen Size                     |                                                              | 55 / 65                                                                                                                                                                                            |
| Display                            | Туре                            |                                                              | LED                                                                                                                                                                                                |
|                                    | Resolution                      |                                                              | 3840 x 2160 (UHD)                                                                                                                                                                                  |
| Broadcasting<br>System             | Analog                          |                                                              | PAL/NTSC-M                                                                                                                                                                                         |
|                                    | Digital                         |                                                              | DVB-T2/C(Varied by regions)                                                                                                                                                                        |
| Video                              | Triple XD Engine                |                                                              | •                                                                                                                                                                                                  |
|                                    | Tru 4K Upsacaler                |                                                              | •                                                                                                                                                                                                  |
| Audio                              | Audio Output                    |                                                              | 10W + 10W                                                                                                                                                                                          |
| Basic<br>Commercial TV<br>Features |                                 |                                                              | Welcome Video/Screen, Lock Mode, One Channel<br>Map, Multi-IR Code, Hotel Mode, Installer menu,USB<br>Cloning, IR Out(RS-232C), SI Compatible TV Link,<br>USB Auto Play Back, External Speaker Out |
| General<br>Features                | Management                      |                                                              | Self Diagnostics(USB)                                                                                                                                                                              |
|                                    | Interactivity                   |                                                              | HDMI-CEC, HTNG-CEC                                                                                                                                                                                 |
|                                    | RJP Compatibility               |                                                              | Teleadapt (RS232C),<br>Teleadapt/Guestlink (HDMI CEC)                                                                                                                                              |
|                                    | RJP Interface                   |                                                              | RS232C, HDMI CEC                                                                                                                                                                                   |
|                                    | Auto Off/ Auto Sleep            |                                                              | •                                                                                                                                                                                                  |
|                                    | Smart Energy Saving             |                                                              | •                                                                                                                                                                                                  |
| Interface                          | Side                            | USB                                                          | 2                                                                                                                                                                                                  |
|                                    |                                 | Headphone Out                                                | 1                                                                                                                                                                                                  |
|                                    | Rear                            | RF In                                                        | 1                                                                                                                                                                                                  |
|                                    |                                 | AV In                                                        | 1                                                                                                                                                                                                  |
|                                    |                                 | Component In<br>(Y, Pb,Pr) + Audio(L/R)                      | 1(Commonly used w/AV)                                                                                                                                                                              |
|                                    |                                 | Digital Audio<br>Out(Optical)                                | 1 (Optical)                                                                                                                                                                                        |
|                                    |                                 | RGB In (D-sub<br>15pin)                                      | 1                                                                                                                                                                                                  |
|                                    |                                 |                                                              |                                                                                                                                                                                                    |
|                                    |                                 | PC Audio Input                                               | 1 (Commonly used w/AV)                                                                                                                                                                             |
|                                    |                                 | PC Audio Input  RS-232C(D-sub 9pin)                          | 1 (Commonly used w/AV)                                                                                                                                                                             |
|                                    |                                 |                                                              |                                                                                                                                                                                                    |
|                                    |                                 | RS-232C(D-sub 9pin)                                          | 1                                                                                                                                                                                                  |
|                                    | Voltage, Hz                     | RS-232C(D-sub 9pin) HDMI In Ext SPK out                      | 1 2                                                                                                                                                                                                |
| Power                              | Voltage, Hz Typical(Watts)      | RS-232C(D-sub 9pin) HDMI In Ext SPK out                      | 1<br>2<br>1 (Spk-out 1)                                                                                                                                                                            |
| Power                              |                                 | RS-232C(D-sub 9pin)  HDMI In  Ext SPK out (3.5mm Phone Jack) | 1<br>2<br>1 (Spk-out 1)<br>100 ~ 240V, 50/60Hz<br>55": 131.3W                                                                                                                                      |
|                                    | Typical(Watts)                  | RS-232C(D-sub 9pin)  HDMI In  Ext SPK out (3.5mm Phone Jack) | 1 2 1 (Spk-out 1) 100 ~ 240V, 50/60Hz 55": 131.3W 65": 157.2W 55": 0.20W                                                                                                                           |
| Power<br>Standard<br>Approval      | Typical(Watts)  Stand-by(Watts) | RS-232C(D-sub 9pin)  HDMI In  Ext SPK out (3.5mm Phone Jack) | 1 2 1 (Spk-out 1) 100 ~ 240V, 50/60Hz 55": 131.3W 65": 157.2W 55": 0.20W 65": 0.30W                                                                                                                |

#### **Dimension**