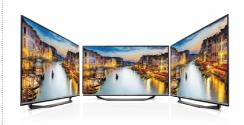

#### 4K IPS Wide Viewing Angle

One of the secrets behind LG TVs outstanding viewing experience is the specially designed TV  $\,$ panel. IPS 4K delivers true color from any angle with 4 times the resolution of Full HD. With IPS 4K, every seat is the best for watching content in your space.