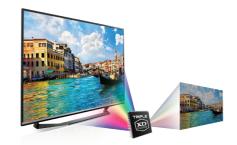

# Prime Picture

**(** 

Experience ULTRA HD quality without the ULTRA HD content. UX340C displays Full HD content in ULTRA HD quality through the Triple XD Engine and 4K Upscaler.

# 4K Upscaler

Enjoy Full HD content in 4K ULTRA HD quality. The 4K Upscaler automatically upgrades Full HD content to ULTRA HD through the six steps of the upscaling process.

# Triple XD engine

LG's Triple XD Engine brings the ultimate level of excellence in color, contrast, and clarity for the best picture quality and performance.