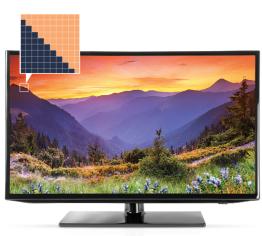

# **ULTRA HD TV**

A new standard of high definition raises the viewing experience higher than ever. 4K resolution is the future of digital picture, possessing a resolution four times that of Full HD, with stunning 8.3 million pixels for a flawless picture and incredibly vivid detail.

<FULL HD> Normal FULL HD picture quality

<ULTRA HD TV> A resolution four times higher than FULL HD accurately expresses even the minutest details