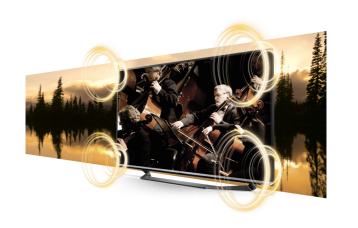

#### Virtual Surround

Virtual Surround delivers a high quality listening experience that seems to surround you from every direction.