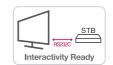

#### Interactivity Ready

Allows you to connect interactive set top boxes or media players enabling you to control and manage your TV via RS232C